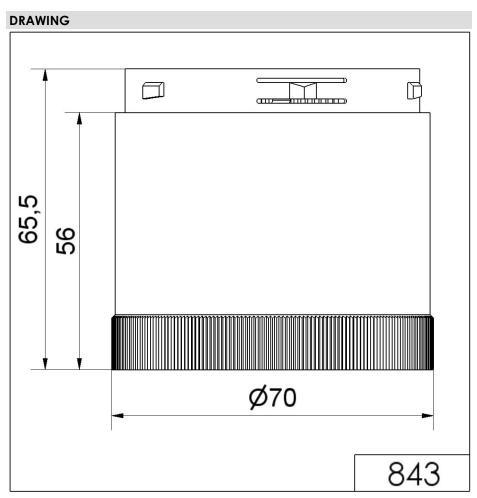

## LED Flashing light el. 24VDC GN

| MECHANICAL DATA             |       |  |
|-----------------------------|-------|--|
| Height                      | 66 mm |  |
| Diameter                    | 70 mm |  |
| Materials                   | PC    |  |
| Dome colour                 | Green |  |
| Protection category         | IP54  |  |
| Working temperature minimum | -20°C |  |
| Working temperature maximum | +50°C |  |
| Weight with packaging       | 96 g  |  |
| Product weight              | 81 g  |  |