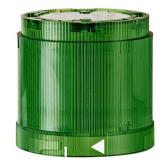

## KombiSIGN 70 / LED Flashing Element 843

## LED Flashing light el. 24VDC GN

| MECHANICAL DATA             |       |  |
|-----------------------------|-------|--|
| Height                      | 66 mm |  |
| Diameter                    | 70 mm |  |
| Materials                   | PC    |  |
| Dome colour                 | Green |  |
| Protection category         | IP54  |  |
| Working temperature minimum | -20°C |  |
| Working temperature maximum | +50°C |  |
| Weight with packaging       | 96 g  |  |
| Product weight              | 81 g  |  |

| OPTICAL DATA         |                  |
|----------------------|------------------|
| Light source         | LED              |
| Light colour         | Green            |
| Optical signal image | Flash            |
| Flash frequency      | 1 Hz             |
| Service life optical | 50,000 h maximum |